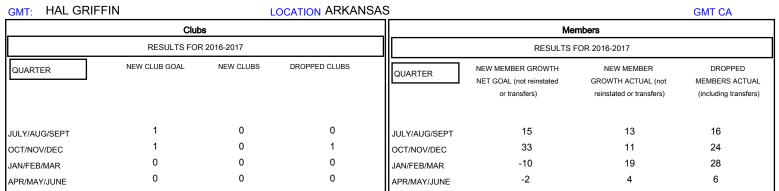

## MONTHLY MEMBERSHIP PROGRESS REPORT

District 7 N

Results as of: 4/30/2017

| DROPPED CLUBS: 1  DROPPED MEMBERS |         | 18 CLUBS OF 34 ADDED 1 OR MORE NEW MEMBERS | GENDER DISTRIE  MALE  FEMALE       | 3UTION<br>448 (61.79%)<br>277 (38.21%) |     |
|-----------------------------------|---------|--------------------------------------------|------------------------------------|----------------------------------------|-----|
| DECEASED                          | 7       | CLICK HERE FOR CUMULATIVE  MEMBERSHIP DATA | TOTAL FAMILY UNIT MEMBERS          |                                        | 152 |
| CLUB CANCELLED OTHER              | 9<br>58 |                                            | FAMILY MEMBERS PAYING HALF<br>DUES |                                        | 77  |
| TOTAL                             | 74      |                                            |                                    |                                        |     |