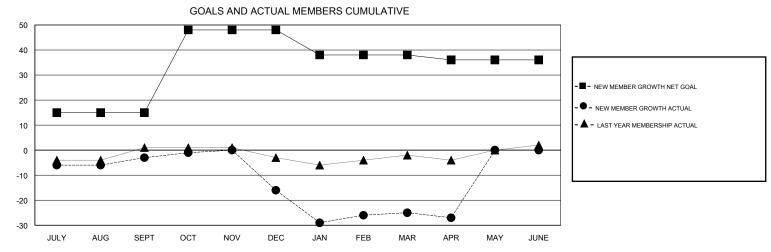

## MONTHLY MEMBERSHIP PROGRESS REPORT

District 7 N

Results as of: 4/30/2017

| DROPPED CLUBS: 1  DROPPED MEMBERS |         | 18 CLUBS OF 34 ADDED 1 OR MORE NEW MEMBERS | GENDER DISTRIE  MALE  FEMALE       | 3UTION<br>448 (61.79%)<br>277 (38.21%) |     |
|-----------------------------------|---------|--------------------------------------------|------------------------------------|----------------------------------------|-----|
| DECEASED                          | 7       | CLICK HERE FOR CUMULATIVE  MEMBERSHIP DATA | TOTAL FAMILY UNIT MEMBERS          |                                        | 152 |
| CLUB CANCELLED OTHER              | 9<br>58 |                                            | FAMILY MEMBERS PAYING HALF<br>DUES |                                        | 77  |
| TOTAL                             | 74      |                                            |                                    |                                        |     |